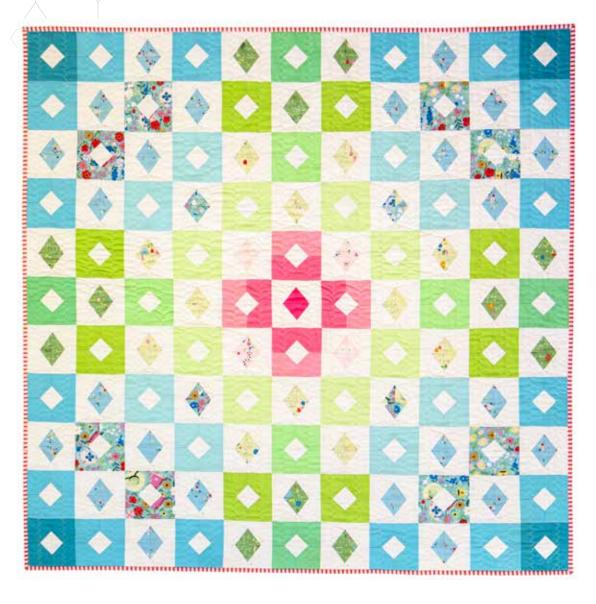

## BABY CRYSTAL LATTICE

pattern add on

Assemble the ED and SD units following pattern directions.

Assemble the blocks referencing colour placement in front photo of this pattern add-on. (Picture shows some prints used, but the instructions below are for a full solids quilt top.)